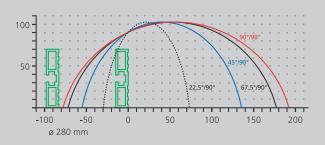

#### Technical information

- >Cutting capacity see cutting diagram
- >Saw blade diameter 280 mm
- >Spindle speed 3200 r.p.m.
- >Power supply 230/400 V, 3~, 50 Hz
- >Power output 1.05 kW
- >Length 650 mm, width 750 mm, height 1300 mm, weight 130 kg