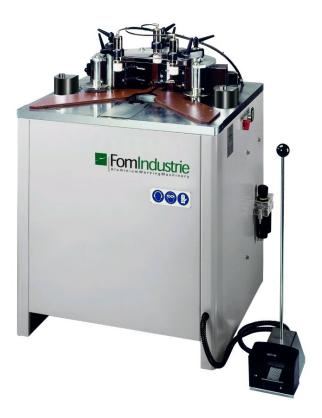

## BAIHA

Corner assembly machine (crimper)

- Possibility of more than one crimping points by height depending on the profile chamber
- Independent adjustment of the two blade units with decimal number readout showing their position
- Fold-away profile fence
- No adjustment required when profile section being machined is changed
- Simultaneous mechanical blades feed by means of a cog wheel system
- Blades stroke 16 mm
- The same blades thrust force over the whole stroke
- Total dimensions: 880 x 850 x 1200 h mm