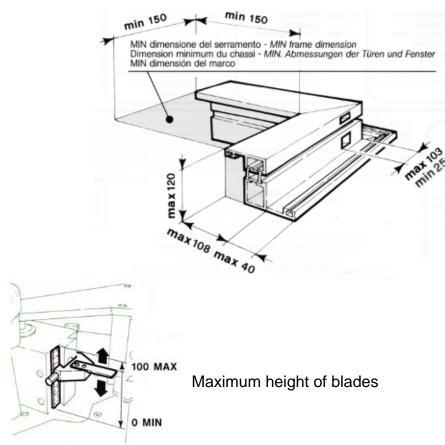

## BAIHA

Corner assembly machine (crimper)

- Possibility of more than one crimping points by height depending on the profile chamber
- Independent adjustment of the two blade units with decimal number readout showing their position
- Fold-away profile fence
- No adjustment required when profile section being machined is changed
- Simultaneous mechanical blades feed by means of a cog wheel system
- Blades stroke 16 mm
- The same blades thrust force over the whole stroke
- Total dimensions: 880 x 850 x 1200 h mm