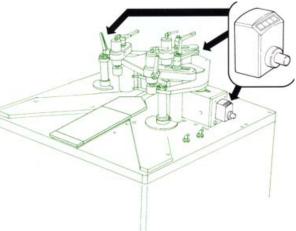

Blades and crimping point positions independently adjustable using decimal numbers readout